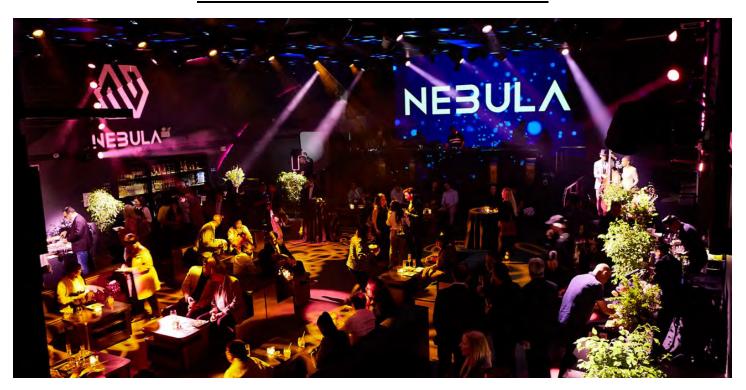

VP/Development Tiffany Miller-Baker Eleventh Floor Design

> Secretary Evelyn Liu Rottet Studio

To help us reach our goal, this year we are challenging 10 design firms for Product Runway -"Masters of the Brush: A Tribute to Artistic Mastery". This event will be held on Sunday, November 10th, 2024, at NEBULA from 6 PM to 9 PM, during BDNY. Helping us put this all together are the 10

> Marketing Catherine Kar Barson Procurement

NEWH Inc., Delegates Kristy Bohn Innovative Carpets Levar Jackson Yogh Group

interior design firms - paired with 2 manufacturers each to make a runway outfit! With over 350 industry insiders attending the event and a distinguished panel of judges, we know this is the perfect opportunity for you to network and give back to your community.