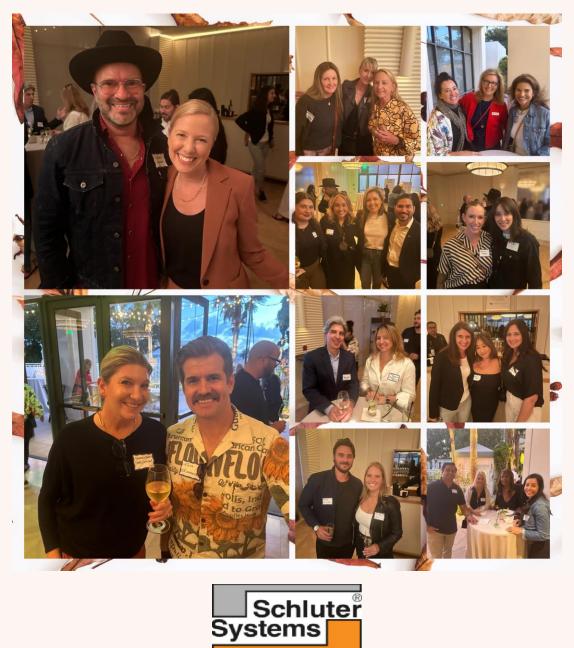

## Student Tour – Cambria Quartz

We are so grateful for our Student Outreach Program. Students are given a chance to participate in various tours that provide them with an insight into future careers in hospitality architecture and design.

Cambria Quartz hosted lunch and a tour in their Los Angeles Factory, where students saw firsthand, the fabrication process.

Would you like to know more about the NEWH Student Outreach or provide a tour in your architectural, design or factory office? Contact our Student Outreach director, Rega: <a href="maiwandi@gmail.com">maiwandi@gmail.com</a>